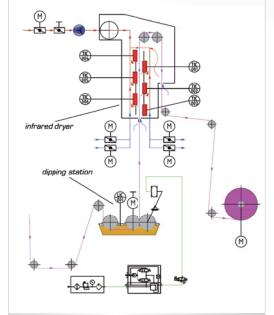

## MES FOCUS

Services for Production Sites Drying | Automation | Production Set-up

Edition: 12

## MES - solut IR Customized dryer solutions



IR vertical dryer

## **IR solutions:**

- quick, effective drying processes
- high power densities
- short drying phases
- variable output control
- equipment suitable for solvents in explosion-proof zones



Combined IR/convection dryer in sectional design



Coating process with IR dryer

## **Customized:**

- printing
- lacquering
- heating
- finishing
- coating









Edelzeller Straße 44 36043 Fulda (Germany) E-Mail: info@m-e-s.de Tel.: +49 (661) 103 - 321 Fax: +49 (661) 103 - 323 Internet: www.m-e-s.de