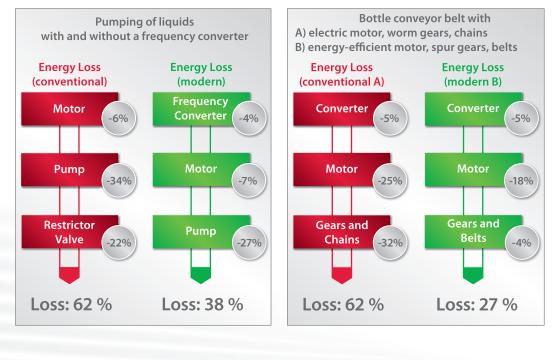

Services for Production Sites Drying | Automation | Production Set-up

MES FOCUS

Edition: 14

## **Energy-efficient drive solutions**

- three phase motors instead of DC
- frequency converters instead of valves and restrictors
- drive technology with energy recovery
- application of new control algorithms
- application of energy-efficient motors
- modern drive concepts





## Comparison of modern drive systems



## Mehler Engineering + Service GmbH

Edelzeller Straße 44 36043 Fulda (Germany) E-Mail: info@m-e-s.de Tel.: +49 (661) 103 - 321 Fax: +49 (661) 103 - 323 Internet: www.m-e-s.de







| MES                        | R      |
|----------------------------|--------|
|                            | master |
| more than plant relocation |        |